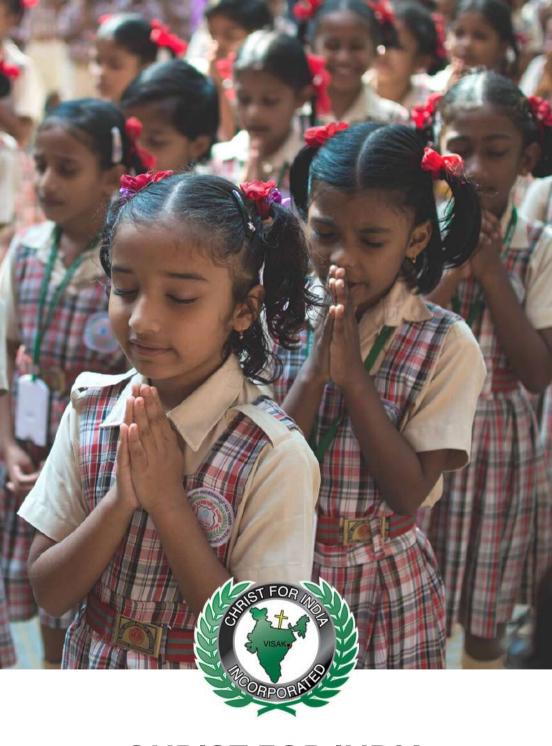

# **CHRIST FOR INDIA**

### Who Are We?

**Christ For India** is a nonprofit organization, supporting a ministry's campus in **Visakhapatnam**, and led by Rev. Jameson P. Titus.

His parents **Apostle Dr. P.J. & Mrs. Mary Titus founded the ministry in 1981** when they sold their house in the United States and moved back to India.

Christ For India began with one vision: Reaching One Billion Plus Souls For Christ.

In addition to **spreading the Gospel**, Dr. & Mrs. Titus were concerned about **orphaned and poor children in India**.